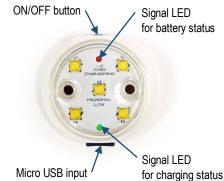

## Specification

| Dimensions (mm):                               | 20 mm x 36 mm                                                                                                                                                                                                                                                                                                                                                                                                                                                   |
|------------------------------------------------|-----------------------------------------------------------------------------------------------------------------------------------------------------------------------------------------------------------------------------------------------------------------------------------------------------------------------------------------------------------------------------------------------------------------------------------------------------------------|
| Dimensions (inches):                           | 0.79" x 1.42"                                                                                                                                                                                                                                                                                                                                                                                                                                                   |
| Weight with battery (g):                       | 13 g                                                                                                                                                                                                                                                                                                                                                                                                                                                            |
| Weight with battery (oz):                      | 0.46 oz                                                                                                                                                                                                                                                                                                                                                                                                                                                         |
| Input Voltage:                                 | 3 – 4,2V (Li-lon – 80 mAh)                                                                                                                                                                                                                                                                                                                                                                                                                                      |
| Output Power:                                  | approx. 3,5W Peak                                                                                                                                                                                                                                                                                                                                                                                                                                               |
| Battery Time:                                  | approx. 60 min                                                                                                                                                                                                                                                                                                                                                                                                                                                  |
| Charging time via USB (90mA charging current): | approx. 60 min                                                                                                                                                                                                                                                                                                                                                                                                                                                  |
| Repetition Rate of Strobe:                     | 50ms ON, 50ms OFF, 50ms ON, 850ms OFF                                                                                                                                                                                                                                                                                                                                                                                                                           |
| Ambient Temperature:                           | from -20°C to +65°C<br>from -4°F to +149°F                                                                                                                                                                                                                                                                                                                                                                                                                      |
| Overheat Protection                            | YES (+70°C)                                                                                                                                                                                                                                                                                                                                                                                                                                                     |
| Other Features:                                | <ul> <li>Microcontroller drive</li> <li>Pushbutton ON/OFF</li> <li>Auto OFF when full discharge</li> <li>Signal LED for battery charge status</li> <li>Charge status (one blink 100%-40%, two blink 40%-20%, four blink 20%-0%)</li> <li>Signal LED for charging status (ON when charging, OFF when full charge)</li> <li>Micro USB Charging</li> <li>Synchronization input</li> <li>RF control input - for ON/OFF</li> <li>External battery via USB</li> </ul> |