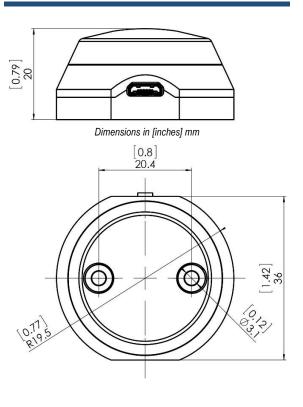

## Specification

| Dimensions (mm):                               | 20 mm x 36 mm                                                                                                                                                                                                                                                                                                                                                                                                                                                   |
|------------------------------------------------|-----------------------------------------------------------------------------------------------------------------------------------------------------------------------------------------------------------------------------------------------------------------------------------------------------------------------------------------------------------------------------------------------------------------------------------------------------------------|
| Dimensions (inches):                           | 0.79" x 1.42"                                                                                                                                                                                                                                                                                                                                                                                                                                                   |
| Weight with battery (g):                       | 13 g                                                                                                                                                                                                                                                                                                                                                                                                                                                            |
| Weight with battery (oz):                      | 0.46 oz                                                                                                                                                                                                                                                                                                                                                                                                                                                         |
| Input Voltage:                                 | 3 – 4,2V (Li-lon – 80 mAh)                                                                                                                                                                                                                                                                                                                                                                                                                                      |
| Output Power:                                  | approx. 3,5W Peak                                                                                                                                                                                                                                                                                                                                                                                                                                               |
| Battery Time:                                  | approx. 60 min                                                                                                                                                                                                                                                                                                                                                                                                                                                  |
| Charging time via USB (90mA charging current): | approx. 60 min                                                                                                                                                                                                                                                                                                                                                                                                                                                  |
| Repetition Rate of Strobe:                     | 50ms ON, 50ms OFF, 50ms ON, 850ms OFF                                                                                                                                                                                                                                                                                                                                                                                                                           |
| Ambient Temperature:                           | from -20°C to +65°C<br>from -4°F to +149°F                                                                                                                                                                                                                                                                                                                                                                                                                      |
| Overheat Protection                            | YES (+70°C)                                                                                                                                                                                                                                                                                                                                                                                                                                                     |
| Other Features:                                | <ul> <li>Microcontroller drive</li> <li>Pushbutton ON/OFF</li> <li>Auto OFF when full discharge</li> <li>Signal LED for battery charge status</li> <li>Charge status (one blink 100%-40%, two blink 40%-20%, four blink 20%-0%)</li> <li>Signal LED for charging status (ON when charging, OFF when full charge)</li> <li>Micro USB Charging</li> <li>Synchronization input</li> <li>RF control input - for ON/OFF</li> <li>External battery via USB</li> </ul> |

## Drawing

NOT APPROVED FOR INSTALLATION ON CERTIFIED AIRCRAFT THIS IS NOT A TSO CERTIFIED LIGHT