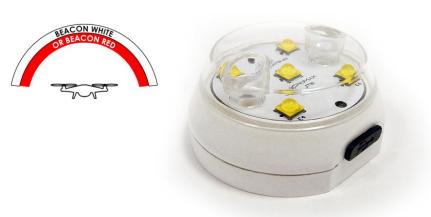

## MICROMAX LITE™

RED LEDS PN: AVE-ML5SR-D01 WHITE LEDS PN: AVE-ML5SW-D01

## Beacon LED light - White or Red

Aveo introduces the ultimate small drone strobe light, MicroMax Lite<sup>TM</sup>, a cousin of its highly successful MicroMax<sup>TM</sup> defense industry strobe for UAVs. Battery operated with DC adapter recharging, the MicroMax Lite<sup>TM</sup> will strobe for longer than your drone flies on its charge. Exceeding the 2 nautical mile standard, the MicroMax Lite<sup>TM</sup> actually surpasses 3 nm, and due to its proprietary Aveo firmware and circuitry it offers the brightest and fully airworthy tested features for the serious drone operator. MicroMax Lite<sup>TM</sup> comes in either red or white strobe color.