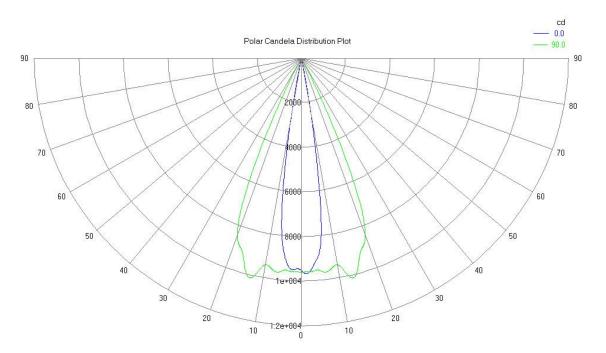

| from -40°C to +85°C<br>from -40°F to +185°F |
| Overheat Protection:                                  | YES                                         |
| Taxi Lens – Viewing Angle:                            | 40° x 20°                                   |
| Landing Lens – Viewing Angle:                         | 12°                                         |
| Waterproof, Dust-proof, Shock-proof, Vibration-proof: | YES                                         |
|                                                       |                                             |



# Drawing



NOT APPROVED FOR INSTALLATION ON CERTIFIED AIRCRAFT - THIS IS NOT A TSO CERTIFIED LIGHT



## Wiring Diagram



### Intensity

### Landing lens

#### 55 000 Cd





### Taxi lens

### 9 500 Cd