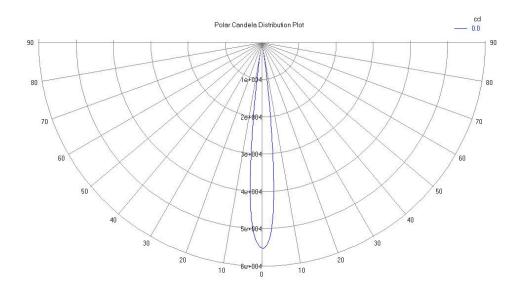

Ambient Temperature:                                  | from -40°C to +85°C<br>from -40°F to +185°F |
| Overheat Protection:                                  | YES                                         |
| Taxi Lens – Viewing Angle:                            | 40° x 20°                                   |
| Landing Lens – Viewing Angle:                         | 12°                                         |
| Waterproof, Dust-proof, Shock-proof, Vibration-proof: | YES                                         |
|                                                       |                                             |



# Drawing



NOT APPROVED FOR INSTALLATION ON CERTIFIED AIRCRAFT - THIS IS NOT A TSO CERTIFIED LIGHT



## Wiring Diagram



### Intensity

### Landing lens

#### 55 000 Cd





### Taxi lens

### 9 500 Cd