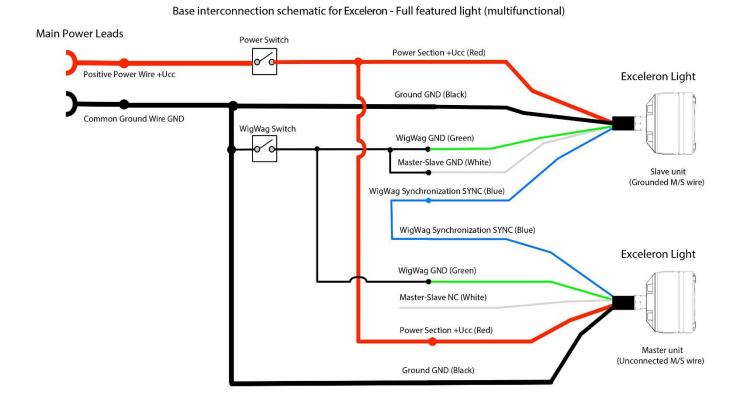

| 18 W                                        |
| Ambient Temperature:                                  | from -40°C to +85°C<br>from -40°F to +185°F |
| Overheat Protection:                                  | YES                                         |
| Taxi Lens – Viewing Angle:                            | 40° x 20°                                   |
| Landing Lens – Viewing Angle:                         | 12°                                         |
| Waterproof, Dust-proof, Shock-proof, Vibration-proof: | YES                                         |
|                                                       |                                             |



# Drawing



NOT APPROVED FOR INSTALLATION ON CERTIFIED AIRCRAFT - THIS IS NOT A TSO CERTIFIED LIGHT



## Wiring Diagram



### Intensity

### Landing lens

#### 55 000 Cd





### Taxi lens

### 9 500 Cd