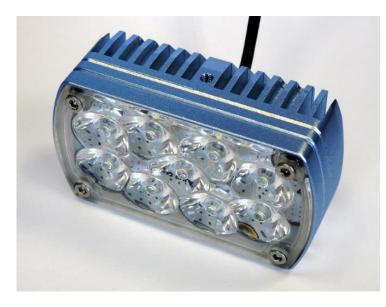

# Specification

| Dimensions (mm):                                      | 83,3 mm x 47,2 mm x 37 mm                   |
|-------------------------------------------------------|---------------------------------------------|
| Dimensions (inches):                                  | 3.280" x 1.860" x 1.457"                    |
| Weight:                                               | 220g / 7.76 oz                              |
| Operating Voltage Range:                              | 9 – 36 V DC                                 |
| Primary Input Voltage:                                | 14 or 28 V DC                               |
| Input Current (@14V):                                 | 1.5 A (+/-5%)                               |
| Input Current (@28V):                                 | 0.75 A (+/-5%)                              |
| Output Power:                                         | 18 W                                        |
| Ambient Temperature:                                  | from -40°C to +85°C<br>from -40°F to +185°F |
| Overheat Protection:                                  | YES                                         |
| Taxi Lens – Viewing Angle:                            | 40° x 20°                                   |
| Landing Lens – Viewing Angle:                         | 12°                                         |
| Waterproof, Dust-proof, Shock-proof, Vibration-proof: | YES                                         |
|                                                       |                                             |