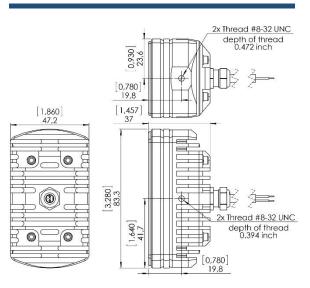

# Specification

| Dimensions (mm):                                      | 83,3 mm x 47,2 mm x 37 mm                   |
|-------------------------------------------------------|---------------------------------------------|
| Dimensions (inches):                                  | 3.280" x 1.860" x 1.457"                    |
| Weight:                                               | 220g / 7.76 oz                              |
| Operating Voltage Range:                              | 9 – 36 V DC                                 |
| Primary Input Voltage:                                | 14 or 28 V DC                               |
| Input Current (@14V):                                 | 1.5 A (+/-5%)                               |
| Input Current (@28V):                                 | 0.75 A (+/-5%)                              |
| Output Power:                                         | 18 W                                        |
| Ambient Temperature:                                  | from -40°C to +85°C<br>from -40°F to +185°F |
| Overheat Protection:                                  | YES                                         |
| Taxi Lens – Viewing Angle:                            | 40° x 20°                                   |
| Landing Lens – Viewing Angle:                         | 12°                                         |
| Waterproof, Dust-proof, Shock-proof, Vibration-proof: | YES                                         |
|                                                       |                                             |

# Drawing

NOT APPROVED FOR INSTALLATION ON CERTIFIED AIRCRAFT - THIS IS NOT A TSO CERTIFIED LIGHT