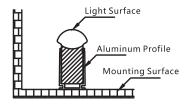

## **LIGHTMOODS**<sup>™</sup>

## Changing Color Dome LED Neon Ribbon Light

DMCC-24V-56 This light allows for advanced color changes and programmable scenes. Perfect for creating a stunning visual display. Achieve advanced lighting scenes easily with its built-in IC and control gear. Suitable for architectural usage, signage, and both indoor & outdoor applications.







Resistant





Solvent















Resistant Resistant





| Technical Data    |                  |
|-------------------|------------------|
| Article No.       | DMCC-24V-56      |
| Color             | RGB/Single Color |
| Working Voltage   | DC24V            |
| Rated Power / mtr | 7.2W             |
| LED Qty/mtr       | 56LEDs           |
| LED Distance      | 1.79cm           |
| Min. Cutting Unit | 7LEDs (12.5cm)   |
| Continuous Length | 15m              |
| IP Rating         | IP68/IP40        |

## **Program**

Flowing Meteor shower Skipper Flashing Gradual change Fade-in and fade-out