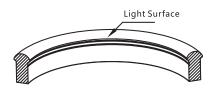

## Changing Color Dome LED Neon Ribbon Light

DMCC-24V-56 This light allows for advanced color changes and programmable scenes. Perfect for creating a stunning visual display. Achieve advanced lighting scenes easily with its built-in IC and control gear. Suitable for architectural usage, signage, and both indoor & outdoor applications.

Resistant

Solvent

Resistant Resistant

| Technical Data    |                  |
|-------------------|------------------|
| Article No.       | DMCC-24V-56      |
| Color             | RGB/Single Color |
| Working Voltage   | DC24V            |
| Rated Power / mtr | 7.2W             |
| LED Qty/mtr       | 56LEDs           |
| LED Distance      | 1.79cm           |
| Min. Cutting Unit | 7LEDs (12.5cm)   |
| Continuous Length | 15m              |
| IP Rating         | IP68/IP40        |