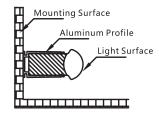

## **LIGHTMOODS**<sup>™</sup>

## Changing Color Dome LED Neon Ribbon Light

DMCC-24V-56 This light allows for advanced color changes and programmable scenes. Perfect for creating a stunning visual display. Achieve advanced lighting scenes easily with its built-in IC and control gear. Suitable for architectural usage, signage, and both indoor & outdoor applications.







Resistant





Solvent















Resistant Resistant





| Technical Data    |                  |
|-------------------|------------------|
| Article No.       | DMCC-24V-56      |
| Color             | RGB/Single Color |
| Working Voltage   | DC24V            |
| Rated Power / mtr | 7.2W             |
| LED Qty/mtr       | 56LEDs           |
| LED Distance      | 1.79cm           |
| Min. Cutting Unit | 7LEDs (12.5cm)   |
| Continuous Length | 15m              |
| IP Rating         | IP68/IP40        |

## **Program**

Flowing Meteor shower Skipper Flashing Gradual change Fade-in and fade-out