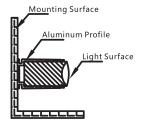

IK08

Flame Resistant Diameter

Resistant

Solvent

Resistant

Saltwater

Resistant Protection Protection

| Technical Data (RGB/Single Color) |                |
|-----------------------------------|----------------|
| Article No.                       | FLCC-24V-56    |
| Working Voltage                   | DC24V          |
| Rated Power / mtr                 | 12W            |
| LED Qty/mtr                       | 56LEDs         |
| LED Distance                      | 1.78cm         |
| Min. Cutting Unit                 | 7LEDs (12.5cm) |
| Continuous Length                 | 15m            |
| IP Rating                         | IP68/IP40      |