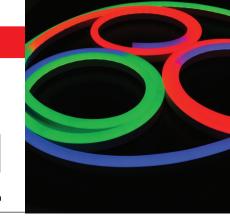

## Changing Color Flat LED Neon Ribbon Light

FLCC-24V-56

This light allows for advanced color changes and programmable scenes. Perfect for creating a stunning visual display. Achieve advanced lighting scenes easily with its built-in IC and control gear. Suitable for architectural usage, signage, and both indoor & outdoor applications.