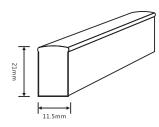

IK08

Flame Resistant Diameter

Resistant

Solvent

Resistant

Saltwater

Resistant Protection Protection

| Technical Data (RGB/Single Color) |                |
|-----------------------------------|----------------|
| Article No.                       | FLCC-24V-56    |
| Working Voltage                   | DC24V          |
| Rated Power / mtr                 | 12W            |
| LED Qty/mtr                       | 56LEDs         |
| LED Distance                      | 1.78cm         |
| Min. Cutting Unit                 | 7LEDs (12.5cm) |
| Continuous Length                 | 15m            |
| IP Rating                         | IP68/IP40      |