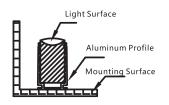

IK08

Flame Resistant Diameter

Resistant

Solvent

Resistant

Saltwater

Resistant Protection Protection

| Technical Data (RGB/Single Color) |                |
|-----------------------------------|----------------|
| Article No.                       | FLCC-24V-56    |
| Working Voltage                   | DC24V          |
| Rated Power / mtr                 | 12W            |
| LED Qty/mtr                       | 56LEDs         |
| LED Distance                      | 1.78cm         |
| Min. Cutting Unit                 | 7LEDs (12.5cm) |
| Continuous Length                 | 15m            |
| IP Rating                         | IP68/IP40      |