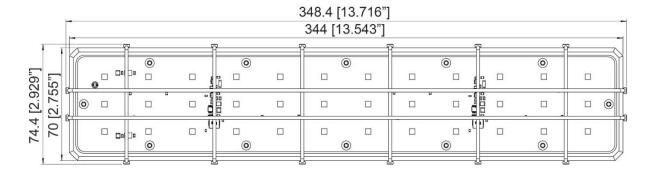

## Specification

| Dimensions (mm):         | 348.4 x 74.4 x 16                   |
|--------------------------|-------------------------------------|
| Dimensions (inches):     | 13.716" x 2.929" x 0.629"           |
| Operating Voltage Range: | 8-36VDC                             |
| Input Power:             | 76 W                                |
| Input Current:           | 2.7 A (@28VDC)<br>5.4 A (@14VDC)    |
| UV:                      | 275nm                               |
| Operating Temperature:   | -40°C to 85°C<br>-40°F to 185°F     |
| Transient Voltage:       | 60V at 2second max, both polarities |
| Under-voltage lockout:   | 9V, not more                        |
| Over-voltage lockout:    | 36V, not less                       |

## Drawing