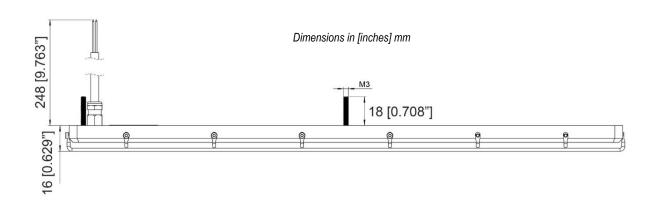

## Specification

| Dimensions (mm):         | 348.4 x 74.4 x 16                   |
|--------------------------|-------------------------------------|
| Dimensions (inches):     | 13.716" x 2.929" x 0.629"           |
| Operating Voltage Range: | 8-36VDC                             |
| Input Power:             | 76 W                                |
| Input Current:           | 2.7 A (@28VDC)<br>5.4 A (@14VDC)    |
| UV:                      | 275nm                               |
| Operating Temperature:   | -40°C to 85°C<br>-40°F to 185°F     |
| Transient Voltage:       | 60V at 2second max, both polarities |
| Under-voltage lockout:   | 9V, not more                        |
| Over-voltage lockout:    | 36V, not less                       |

## Drawing