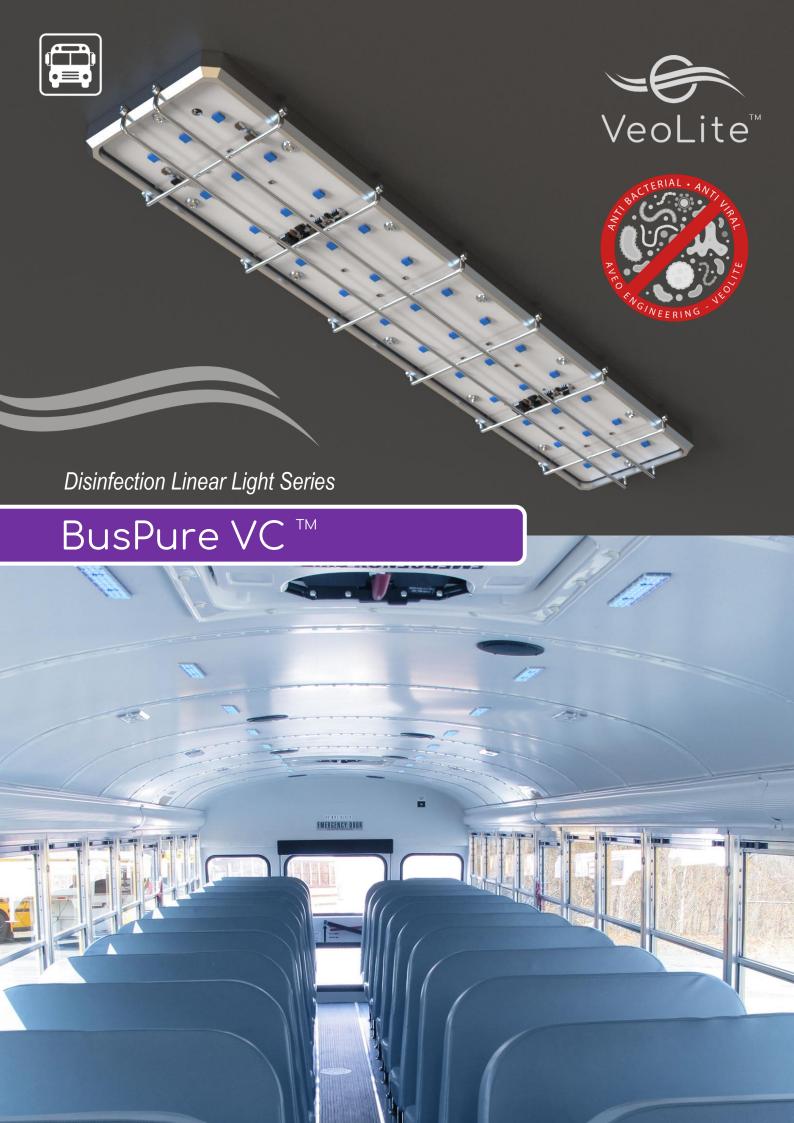

## BusPure VC<sup>™</sup>

## Specification

| Dimensions (mm):         | 348.4 x 74.4 x 16                   |
|--------------------------|-------------------------------------|
| Dimensions (inches):     | 13.716" x 2.929" x 0.629"           |
| Operating Voltage Range: | 8-36VDC                             |
| Input Power:             | 76 W                                |
| Input Current:           | 2.7 A (@28VDC)<br>5.4 A (@14VDC)    |
| UV:                      | 275nm                               |
| Operating Temperature:   | -40°C to 85°C<br>-40°F to 185°F     |
| Transient Voltage:       | 60V at 2second max, both polarities |
| Under-voltage lockout:   | 9V, not more                        |
| Over-voltage lockout:    | 36V, not less                       |

| Part Numb