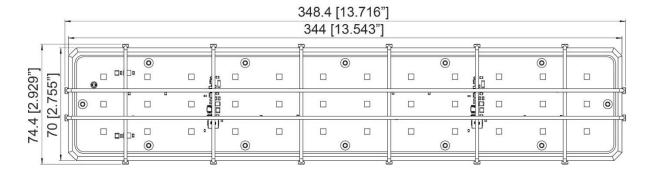

## CabinPure VC™

| Dimensions (mm):         | 348.4 x 74.4 x 16                   |
|--------------------------|-------------------------------------|
| Dimensions (inches):     | 13.716" x 2.929" x 0.629"           |
| Operating Voltage Range: | 8-36VDC                             |
| Input Power:             | 76 W                                |
| Input Current:           | 2.7 A (@28VDC)<br>5.4 A (@14VDC)    |
| UV:                      | 275nm                               |
| Operating Temperature:   | -40°C to 85°C<br>-40°F to 185°F     |
| Transient Voltage:       | 60V at 2second max, both polarities |
| Under-voltage lockout:   | 9V, not more                        |
| Over-voltage lockout:    | 36V, not less                       |

## Drawing