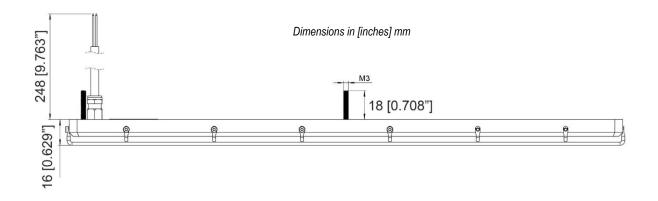

## CabinPure VC™

| Dimensions (mm):         | 348.4 x 74.4 x 16                   |
|--------------------------|-------------------------------------|
| Dimensions (inches):     | 13.716" x 2.929" x 0.629"           |
| Operating Voltage Range: | 8-36VDC                             |
| Input Power:             | 76 W                                |
| Input Current:           | 2.7 A (@28VDC)<br>5.4 A (@14VDC)    |
| UV:                      | 275nm                               |
| Operating Temperature:   | -40°C to 85°C<br>-40°F to 185°F     |
| Transient Voltage:       | 60V at 2second max, both polarities |
| Under-voltage lockout:   | 9V, not more                        |
| Over-voltage lockout:    | 36V, not less                       |

## Drawing