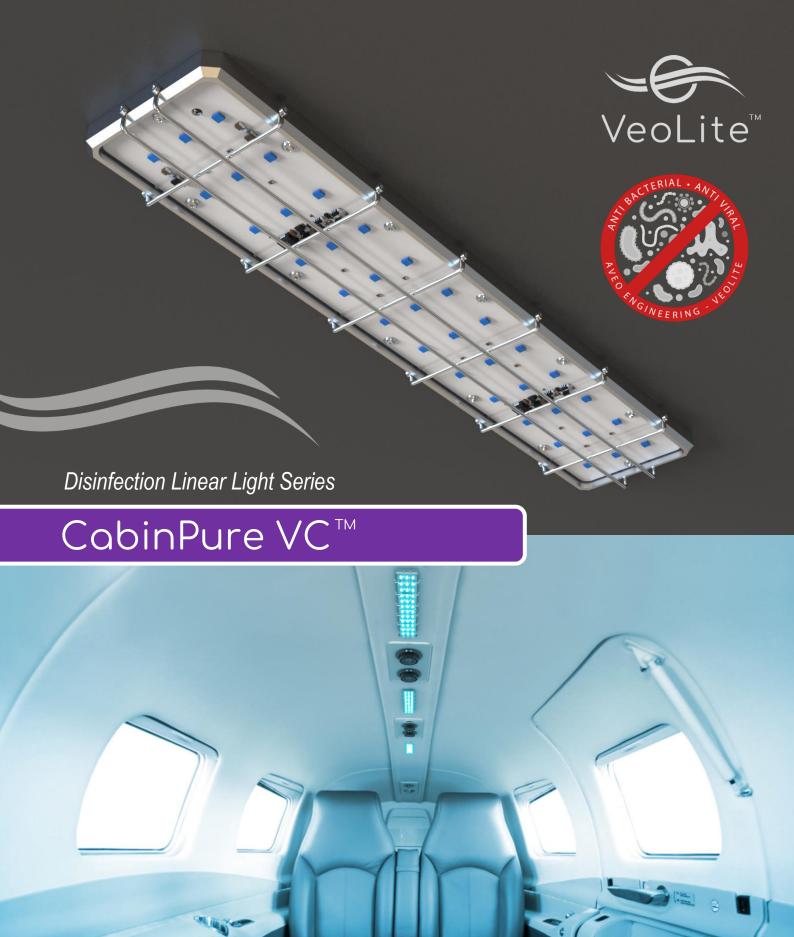

## CabinPure VC™

| Dimensions (mm):         | 348.4 x 74.4 x 16                   |
|--------------------------|-------------------------------------|
| Dimensions (inches):     | 13.716" x 2.929" x 0.629"           |
| Operating Voltage Range: | 8-36VDC                             |
| Input Power:             | 76 W                                |
| Input Current:           | 2.7 A (@28VDC)<br>5.4 A (@14VDC)    |
| UV:                      | 275nm                               |
| Operating Temperature:   | -40°C to 85°C<br>-40°F to 185°F     |
| Transient Voltage:       | 60V at 2second max, both polarities |
| Under-voltage lockout:   | 9V, not more                        |
| Over-voltage lockout:    | 36V, not less                       |