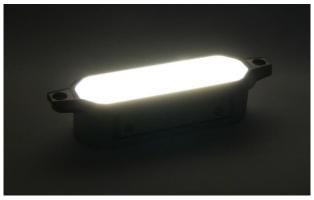

# **BORGMINI DAYLITE™**

P/N: AVE-BMILOW-D01

#### Cargo / Wheel Well / Step LED light









# Specification

| Dimensions (mm):       98,4 mm x 31,5 mm x 22,9 mm         Dimensions (inches):       3.875" x 1.240" x 0.900"         Weight (g):       75 g         Weight (oz):       2.645 oz         Operating Voltage Range:       9 – 36 VDC         Input Current (@28V):       0.250 A (+/-5%)         Output Power:       5.5 W         Ambient Temperature:       from -40°C to +85°C from -40°F to +185°F            Weight (g):       75 g |                                      |                             |
|---------------------------------------------------------------------------------------------------------------------------------------------------------------------------------------------------------------------------------------------------------------------------------------