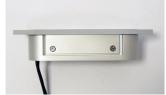

# **BORGMINI DAYLITE™**

P/N: AVE-BMILOW-D01

#### Cargo / Wheel Well / Step LED light









# Specification

| Dimensions (mm):       98,4 mm x 31,5 mm x 22,9 mm         Dimensions (inches):       3.875" x 1.240" x 0.900"         Weight (g):       75 g         Weight (oz):       2.645 oz         Operating Voltage Range:       9 – 36 VDC         Input Current (@28V):       0.250 A (+/-5%)         Output Power:       5.5 W         Ambient Temperature:       from -40°C to +85°C from -40°F to +185°F            Weight (g):       75 g |                                      |                             |
|-------------------------------------------------------------------------------------------------------------------------------------------------------------------------------------------------------------------------------------------------------------------------------------------