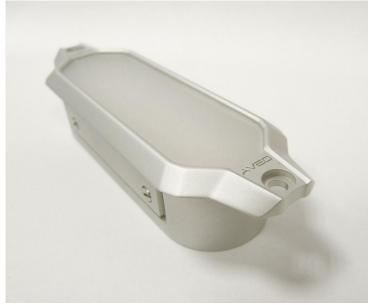

# **BORGMINI DAYLITE™**

P/N: AVE-BMILOW-D01

#### Cargo / Wheel Well / Step LED light