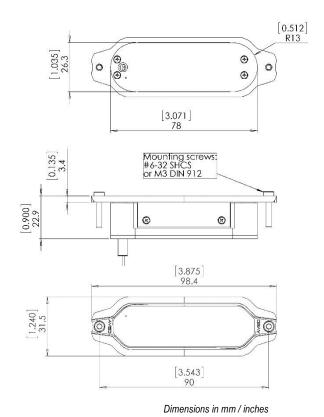

# Specification

| Dimensions (mm):       98,4 mm x 31,5 mm x 22,9 mm         Dimensions (inches):       3.875" x 1.240" x 0.900"         Weight (g):       75 g         Weight (oz):       2.645 oz         Operating Voltage Range:       9 – 36 VDC         Input Current (@28V):       0.250 A (+/-5%)         Output Power:       5.5 W         Ambient Temperature:       from -40°C to +85°C from -40°F to +185°F            Weight (g):       75 g |                                      |                             |
|-----------------------------------------------------------------------------------------------------------------------------------------------------------------------------------------------------------------------------------------------------------------------------------------------------------------------------------------------------------------------------------------------------------------------------------------|--------------------------------------|-----------------------------|
| Weight (g):       75 g         Weight (oz):       2.645 oz         Operating Voltage Range:       9 – 36 VDC         Input Current (@28V):       0.250 A (+/-5%)         Output Power:       5.5 W         Ambient Temperature:       from -40°C to +85°C from -40°F to +185°F                                                                                                                                                          | Dimensions (mm):                     | 98,4 mm x 31,5 mm x 22,9 mm |
| Weight (oz):  Operating Voltage Range:  Input Current (@28V):  Output Power:  Ambient Temperature:  Output Power:  from -40°C to +85°C from -40°F to +185°F                                                                                                                                                                                                                                                                             | Dimensions (inches):                 | 3.875" x 1.240" x 0.900"    |
| Operating Voltage Range: 9 – 36 VDC  Input Current (@28V): 0.250 A (+/-5%)  Output Power: 5.5 W  Ambient Temperature: from -40°C to +85°C from -40°F to +185°F                                                                                                                                                                                                                                                                          | Weight (g):                          | 75 g                        |
| Input Current (@28V):  Output Power:  5.5 W  Ambient Temperature:  from -40°C to +85°C from -40°F to +185°F                                                                                                                                                                                                                                                                                                                             | Weight (oz):                         | 2.645 oz                    |
| Output Power: 5.5 W  Ambient Temperature: from -40°C to +85°C from -40°F to +185°F                                                                                                                                                                                                                                                                                                                                                      | Operating Voltage Range:             | 9 – 36 VDC                  |
| Ambient Temperature: from -40°C to +85°C from -40°F to +185°F                                                                                                                                                                                                                                                                                                                                                                           | Input Current (@28V):                | 0.250 A (+/-5%)             |
| from -40°F to +185°F                                                                                                                                                                                                                                                                                                                                                                                                                    | Output Power:                        | 5.5 W                       |
|                                                                                                                                                                                                                                                                                                                                                                                                                                         | Ambient Temperature:                 | from -40°C to +85°C         |
|                                                                                                                                                                                                                                                                                                                                                                                                                                         |                                      | from -40°F to +185°F        |
| Waterproot, Dust-proot, Shock-proot, YES                                                                                                                                                                                                                                                                                                                                                                                                | Waterproof, Dust-proof, Shock-proof, | YES                         |
| Vibration-proof:                                                                                                                                                                                                                                                                                                                                                                                                                        | Vibration-proof:                     |                             |

### Drawing