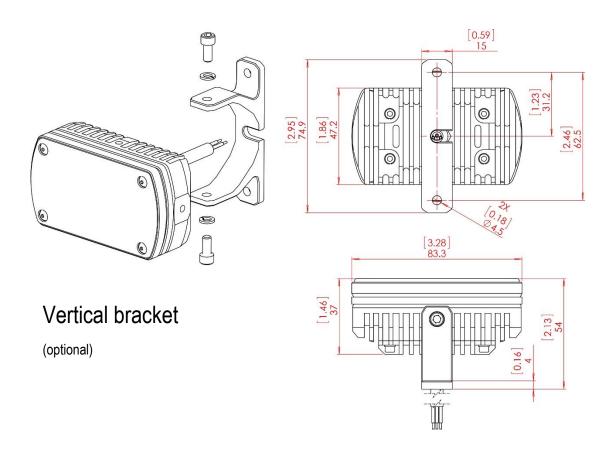

# Specification

| Dimensions (mm):                                      | 83,3 mm x 47,2 mm x 37 mm                                   |
|-------------------------------------------------------|-------------------------------------------------------------|
| Dimensions (inches):                                  | 3.280" x 1.860" x 1.457"                                    |
| Weight:                                               | 220g / 7.76 oz                                              |
| Operating Voltage Range:                              | 9 – 36 VDC                                                  |
| Input Current:                                        | 2.03A (@9V)<br>1.85A (@14V)<br>0.73A (@28V)<br>0.57A (@36V) |
| Input Power:                                          | 18.3W (@9V)<br>25.9W (@14V)<br>20.5W (@28V)<br>20.5W (@36V) |
| Ambient Temperature:                                  | from -55°C to +85°C<br>from -67°F to +185°F                 |
| Overheat Protection:                                  | YES                                                         |
| Taxi Lens – Viewing Angle:                            | 40° x 20°                                                   |
| Landing Lens – Viewing Angle:                         | 12°                                                         |
| Waterproof, Dust-proof, Shock-proof, Vibration-proof: | YES                                                         |

## Drawing