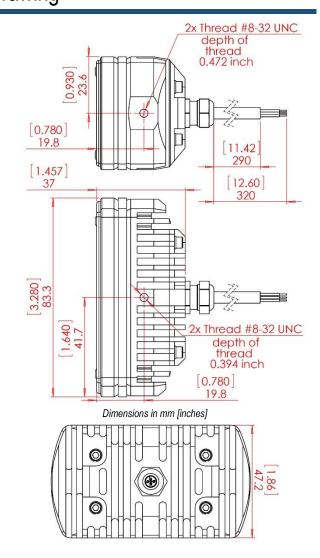

# Specification

| Dimensions (mm):                                      | 83,3 mm x 47,2 mm x 37 mm                                   |
|-------------------------------------------------------|-------------------------------------------------------------|
| Dimensions (inches):                                  | 3.280" x 1.860" x 1.457"                                    |
| Weight:                                               | 220g / 7.76 oz                                              |
| Operating Voltage Range:                              | 9 – 36 VDC                                                  |
| Input Current:                                        | 2.03A (@9V)<br>1.85A (@14V)<br>0.73A (@28V)<br>0.57A (@36V) |
| Input Power:                                          | 18.3W (@9V)<br>25.9W (@14V)<br>20.5W (@28V)<br>20.5W (@36V) |
| Ambient Temperature:                                  | from -55°C to +85°C<br>from -67°F to +185°F                 |
| Overheat Protection:                                  | YES                                                         |
| Taxi Lens – Viewing Angle:                            | 40° x 20°                                                   |
| Landing Lens – Viewing Angle:                         | 12°                                                         |
| Waterproof, Dust-proof, Shock-proof, Vibration-proof: | YES                                                         |

## Drawing