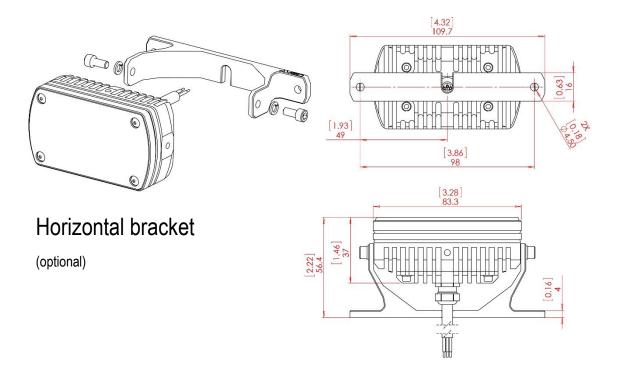

# Specification

| Dimensions (mm):                                      | 83,3 mm x 47,2 mm x 37 mm                                   |
|-------------------------------------------------------|-------------------------------------------------------------|
| Dimensions (inches):                                  | 3.280" x 1.860" x 1.457"                                    |
| Weight:                                               | 220g / 7.76 oz                                              |
| Operating Voltage Range:                              | 9 – 36 VDC                                                  |
| Input Current:                                        | 2.03A (@9V)<br>1.85A (@14V)<br>0.73A (@28V)<br>0.57A (@36V) |
| Input Power:                                          | 18.3W (@9V)<br>25.9W (@14V)<br>20.5W (@28V)<br>20.5W (@36V) |
| Ambient Temperature:                                  | from -55°C to +85°C<br>from -67°F to +185°F                 |
| Overheat Protection:                                  | YES                                                         |
| Taxi Lens – Viewing Angle:                            | 40° x 20°                                                   |
| Landing Lens – Viewing Angle:                         | 12°                                                         |
| Waterproof, Dust-proof, Shock-proof, Vibration-proof: | YES                                                         |

## Drawing