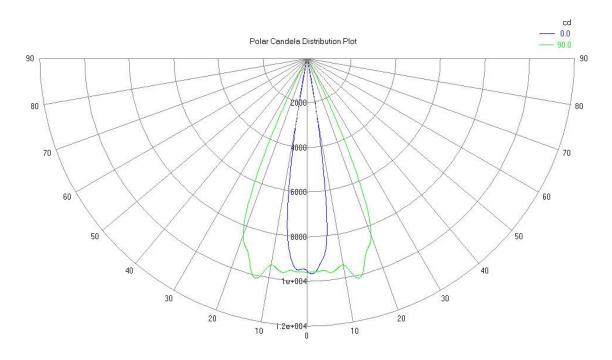

### Taxi lens

9 500 Cd

NOT APPROVED FOR INSTALLATION ON CERTIFIED AIRCRAFT THIS IS NOT A TSO CERTIFIED LIGHT