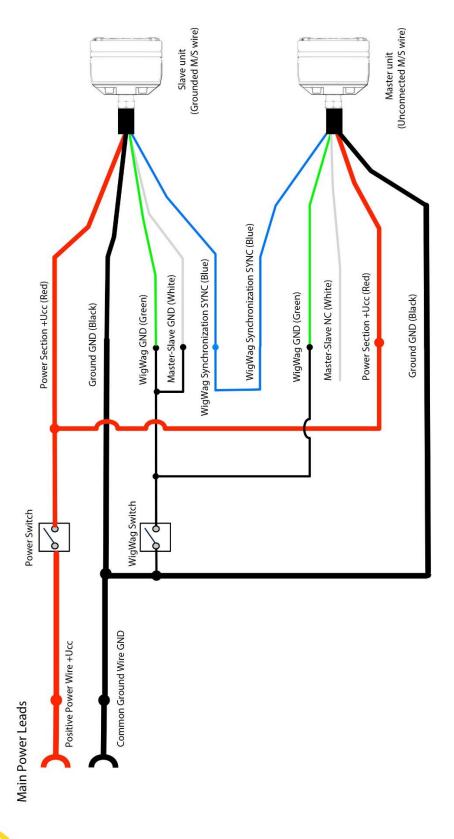

(@14V)<br>0.73A (@28V)<br>0.57A (@36V) |
| Input Power:                                          | 18.3W (@9V)<br>25.9W (@14V)<br>20.5W (@28V)<br>20.5W (@36V) |
| Ambient Temperature:                                  | from -55°C to +85°C<br>from -67°F to +185°F                 |
| Overheat Protection:                                  | YES                                                         |
| Taxi Lens – Viewing Angle:                            | 40° x 20°                                                   |
| Landing Lens – Viewing Angle:                         | 12°                                                         |
| Waterproof, Dust-proof, Shock-proof, Vibration-proof: | YES                                                         |

## Drawing









# Wiring Diagram





#### **EXCELERON DAYLITE**



## Landing lens

55 000 Cd



### Taxi lens

9 500 Cd



NOT APPROVED FOR INSTALLATION ON CERTIFIED AIRCRAFT THIS IS NOT A TSO CERTIFIED LIGHT



### **EXCELERON DAYLITE**