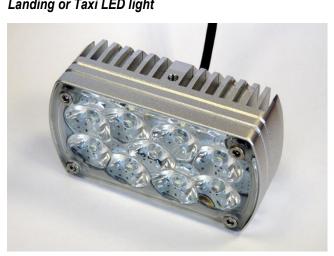

# **EXCELERON DAYLITE™**

TAXI - P/N: AVE-EX9TZYW-ENA LANDING - P/N: AVE-EX9LZYW-ENA

#### Landing or Taxi LED light





# Specification

| Dimensions (mm):                                      | 83,3 mm x 47,2 mm x 37 mm                                   |
|-------------------------------------------------------|-------------------------------------------------------------|
| Dimensions (inches):                                  | 3.280" x 1.860" x 1.457"                                    |
| Weight:                                               | 220g / 7.76 oz                                              |
| Operating Voltage Range:                              | 9 – 36 VDC                                                  |
| Input Current:                                        | 2.03A (@9V)<br>1.85A (@14V)<br>0.73A (@28V)<br>0.57A (@36V) |
| Input Power:                                          | 1