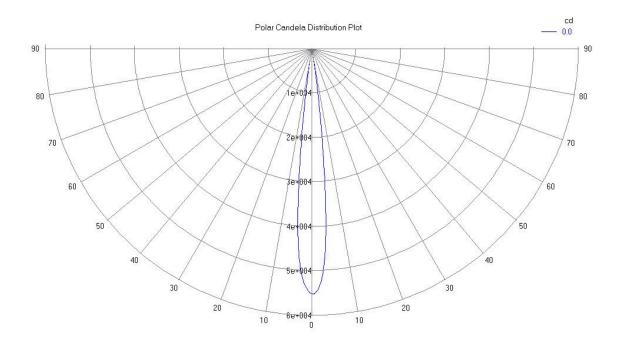

| 18.3W (@9V)<br>25.9W (@14V)<br>20.5W (@28V)<br>20.5W (@36V) |
| Ambient Temperature:                                  | from -55°C to +85°C<br>from -67°F to +185°F                 |
| Overheat Protection:                                  | YES                                                         |
| Taxi Lens – Viewing Angle:                            | 40° x 20°                                                   |
| Landing Lens – Viewing Angle:                         | 12°                                                         |
| Waterproof, Dust-proof, Shock-proof, Vibration-proof: | YES                                                         |

## Drawing









# Wiring Diagram





#### **EXCELERON DAYLITE**



## Landing lens

55 000 Cd



### Taxi lens

9 500 Cd



NOT APPROVED FOR INSTALLATION ON CERTIFIED AIRCRAFT THIS IS NOT A TSO CERTIFIED LIGHT



### **EXCELERON DAYLITE**