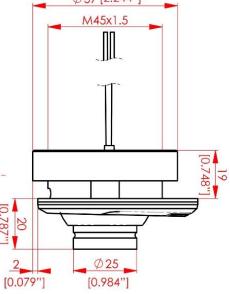

# EyeBeam MB™

ENGINEERING

Interior Swivel LED light - Single Color

Black - PN: AVE-EMBILW-TB0 Silver - PN: AVE-EMBILW-TS0





#### Specification

#### Dimensions: See drawing on the right Weight: 105 g / 3.704 oz Operating Voltage 9 - 36 VDC Range: 0.13 mA (@14V) Input Current: 0.09 mA (@28V) Output Power: 1.4 W from -40°C to +85°C **Ambient** Temperature: from -40°F to +185°F Every single SHORT press switching in sequence: 1. DIM (NVG) 2. FULL Bright Push Button 3. DIM (NVG) Function: 4. OFFLONG press switches the light OFF If the microswitch is STUCK the light will be switched OFF and

after ~10 secs the button backlight starts blinking indicating a

### Drawing





#### Wiring Diagram

problem





Black - PN: AVE-EMBILW-TB0 Silver - PN: AVE-EMBILW-TS0

## Mounting hole



Dimensions in mm [inches]