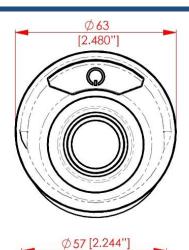

# EyeBeam MB™

ENGINEERING

Interior Swivel LED light - Single Color

Black - PN: AVE-EMBILW-TB0 Silver - PN: AVE-EMBILW-TS0





#### Specification

#### Dimensions: See drawing on the right Weight: 105 g / 3.704 oz Operating Voltage 9 - 36 VDC Range: 0.13 mA (@14V) Input Current: 0.09 mA (@28V) Output Power: 1.4 W from -40°C to +85°C **Ambient** Temperature: from -40°F to +185°F Every single SHORT press switching in sequence: 1. DIM (NVG) 2. FULL Bright Push Button 3. DIM (NVG) Function: 4. OFFLONG press switches the light OFF If the microswitch is STUCK the light will be switched OFF and

after ~10 secs the button backlight starts blinking indicating a

### Drawing





#### Wiring Diagram

problem





Black - PN: AVE-EMBILW-TB0 Silver - PN: AVE-EMBILW-TS0

## Mounting hole



Dimensions in mm [inches]