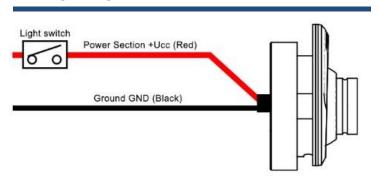

#### Wiring Diagram

problem

Black - PN: AVE-EMBILW-TB0 Silver - PN: AVE-EMBILW-TS0