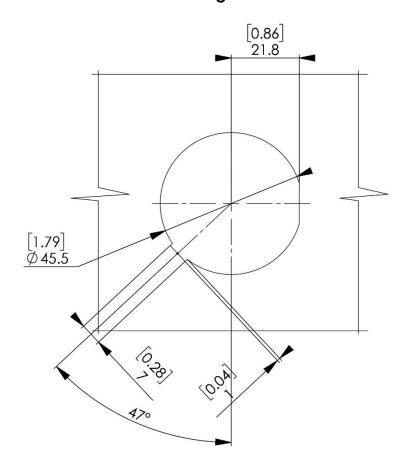

# EyeBeam MB™

ENGINEERING

Interior Swivel LED light - Single Color

Black - PN: AVE-EMBILW-TB0 Silver - PN: AVE-EMBILW-TS0





#### Specification

#### Dimensions: See drawing on the right Weight: 105 g / 3.704 oz Operating Voltage 9 - 36 VDC Range: 0.13 mA (@14V) Input Current: 0.09 mA (@28V) Output Power: 1.4 W from -40°C to +85°C **Ambient** Temperature: from -40°F to +185°F Every single SHORT press switching in sequence: 1. DIM (NVG) 2. FULL Bright Push Button 3. DIM (NVG) Function: 4. OFFLONG press switches the light OFF If the microswitch is STUCK the light will be switched OFF and

after ~10 secs the button backlight starts blinking indicating a

### Drawing





#### Wiring Diagram

problem





Black - PN: AVE-EMBILW-TB0 Silver - PN: AVE-EMBILW-TS0

## Mounting hole



Dimensions in mm [inches]