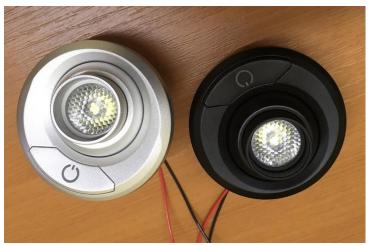

# EyeBeam MB™

ENGINEERING

Interior Swivel LED light - Single Color

Black - PN: AVE-EMBILW-TB0 Silver - PN: AVE-EMBILW-TS0