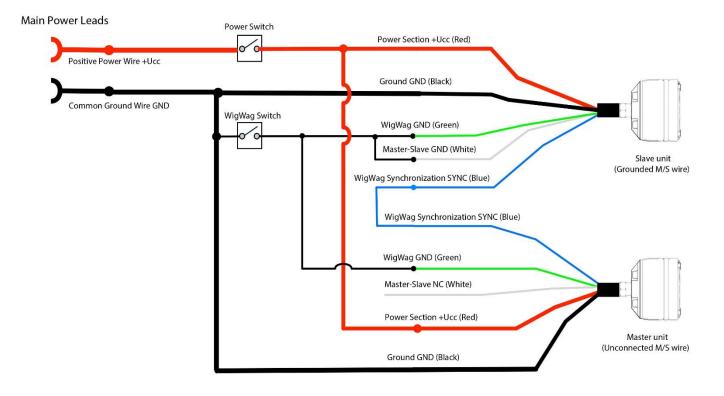

|
| Landing Lens – Viewing Angle:                         | 12°                                         |
| Reverse Polarity Protection                           | Yes                                         |
| Over-Voltage Protection:                              | 80V (1s)                                    |
| Over-Voltage Lockout:                                 | 38.5 VDC                                    |
| Under-Voltage Protection:                             | Yes                                         |
| Waterproof, Dust-proof, Shock-proof, Vibration-proof: | Yes                                         |
|                                                       |                                             |



### Drawing





NUBION

## Wiring Diagram





### Landing lens

#### 55 000 Cd



### Taxi lens

9 500 Cd