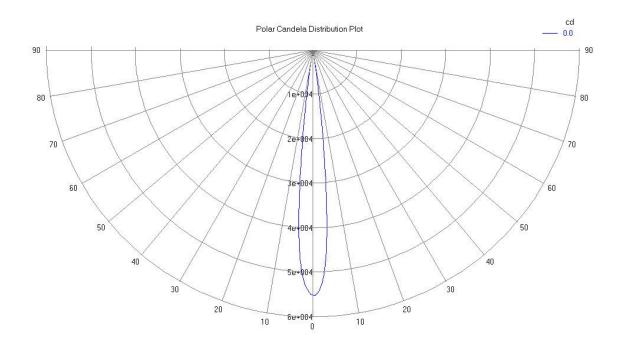

s – Viewing Angle:                         | 12°                                         |
| Reverse Polarity Protection                           | Yes                                         |
| Over-Voltage Protection:                              | 80V (1s)                                    |
| Over-Voltage Lockout:                                 | 38.5 VDC                                    |
| Under-Voltage Protection:                             | Yes                                         |
| Waterproof, Dust-proof, Shock-proof, Vibration-proof: | Yes                                         |
|                                                       |                                             |



### Drawing





NUBION

## Wiring Diagram





### Landing lens

#### 55 000 Cd



### Taxi lens

9 500 Cd