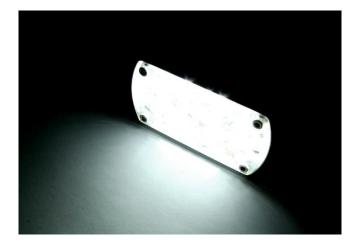

# Specification

| Dimensions (mm):                                      | 83,3 mm x 47,2 mm x 37 mm                   |
|-------------------------------------------------------|---------------------------------------------|
| Dimensions (inches):                                  | 3.280" x 1.860" x 1.457"                    |
| Weight:                                               | 220g / 7.76 oz                              |
| Operating Voltage Range:                              | 18 – 36 VDC                                 |
| Primary Input Voltage:                                | 28 VDC                                      |
| Input Current (@18V):                                 | 1.2 A (+/-5%)                               |
| Input Current (@28V):                                 | 0.75 A (+/-5%)                              |
| Output Power:                                         | 18 W                                        |
| Ambient Temperature:                                  | from -55°C to +85°C<br>from -67°F to +185°F |
| Overheat Protection:                                  | Yes                                         |
| Taxi Lens – Viewing Angle:                            | 40° x 20°                                   |
| Landing Lens – Viewing Angle:                         | 12°                                         |
| Reverse Polarity Protection                           | Yes                                         |
| Over-Voltage Protection:                              | 80V (1s)                                    |
| Over-Voltage Lockout:                                 | 38.5 VDC                                    |
| Under-Voltage Protection:                             | Yes                                         |
| Waterproof, Dust-proof, Shock-proof, Vibration-proof: | Yes                                         |
|                                                       |                                             |

### Drawing

NUBION