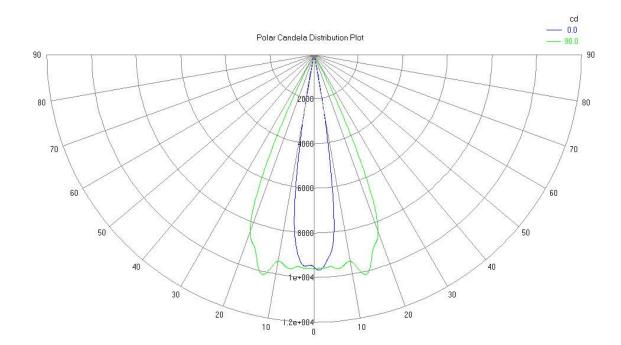

| 12°                                         |
| Reverse Polarity Protection                           | Yes                                         |
| Over-Voltage Protection:                              | 80V (1s)                                    |
| Over-Voltage Lockout:                                 | 38.5 VDC                                    |
| Under-Voltage Protection:                             | Yes                                         |
| Waterproof, Dust-proof, Shock-proof, Vibration-proof: | Yes                                         |
|                                                       |                                             |



### Drawing





NUBION

## Wiring Diagram





### Landing lens

#### 55 000 Cd



### Taxi lens

9 500 Cd