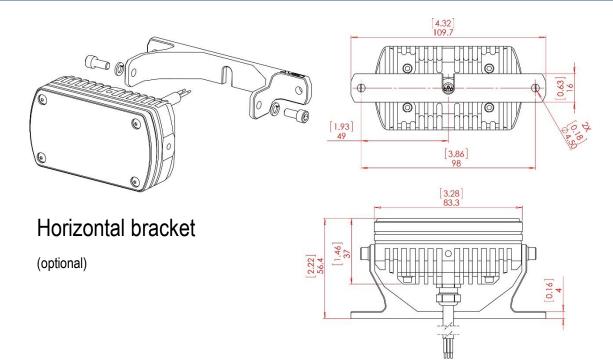

| 12°                                         |
| Reverse Polarity Protection                           | Yes                                         |
| Over-Voltage Protection:                              | 80V (1s)                                    |
| Over-Voltage Lockout:                                 | 38.5 VDC                                    |
| Under-Voltage Protection:                             | Yes                                         |
| Waterproof, Dust-proof, Shock-proof, Vibration-proof: | Yes                                         |
|                                                       |                                             |



### Drawing





NUBION

## Wiring Diagram





### Landing lens

#### 55 000 Cd



### Taxi lens

9 500 Cd