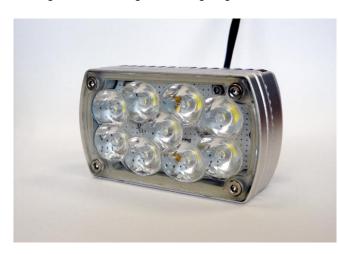

# NUBION <sup>™</sup>

#### TAXI - P/N: AVE-N09PANSNT-0HA LANDING - P/N: AVE-N09PANSNL-0HA

### Landing or Taxi LED light with WigWag function



# Specification

| Dimensions (mm):                                      | 83,3 mm x 47,2 mm x 37 mm                   |
|-------------------------------------------------------|---------------------------------------------|
| Dimensions (inches):                                  | 3.280" x 1.860" x 1.457"                    |
| Weight:                                               | 220g / 7.76 oz                              |
| Operating Voltage Range:                              | 18 – 36 VDC                                 |
| Primary Input Voltage:                                | 28 VDC                                      |
| Input Current (@18V):                                 | 1.2 A (+/-5%)                               |
| Input Current (@28V):